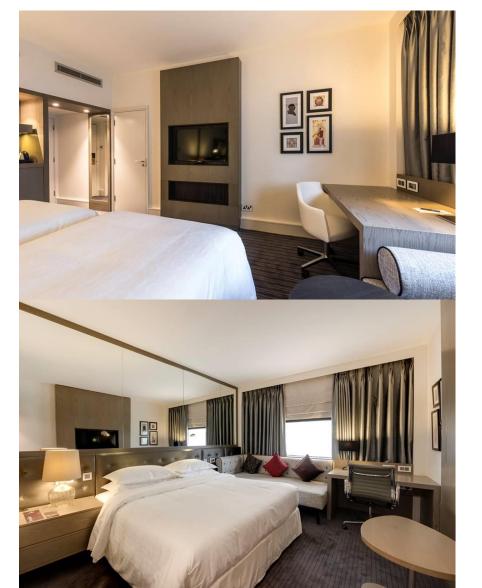

## **Guest Room Transformation:**

- Large size bedrooms from 28sqm upwards
- New 40" SAMSUNG Smart TV's
- 1GB enhanced WiFi distribution
- New Air Conditioning Units in all bedrooms
- All rooms feature New Sheraton Sweet Sleeper™ Bed
- Wi Fi and Wired High Speed Internet Access available
- Complimentary In room Tea and Coffee facilities
- Digital Entertainment Systems
- Wide range of amenities including In room safe, mini bar, iron and ironing board
- New Bathrooms